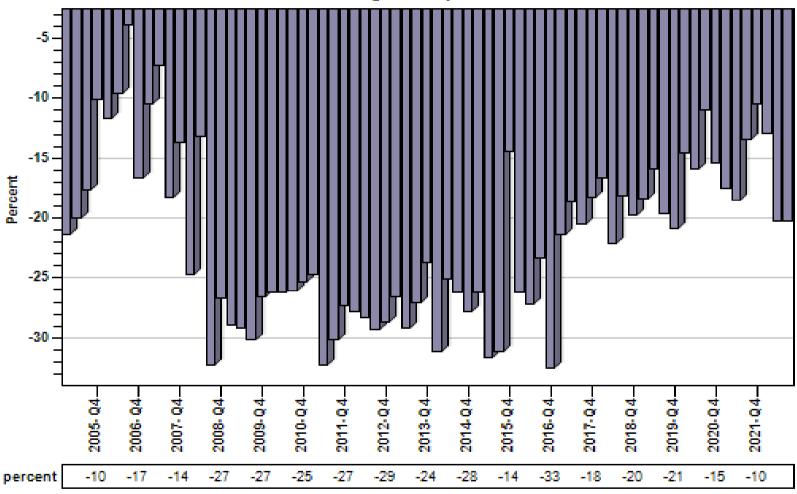

# Multnomah County REO % Discount To Regular Average Sold Price Per Living

REO % Discount To Regular Average Sold Price Per Living
Single Family