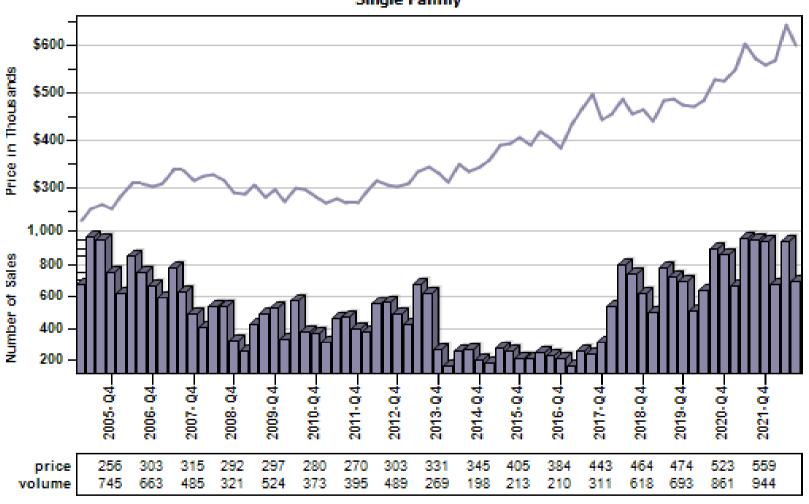

# Multnomah County Regular Average Sold Price and Number of Sales

#### Regular Average Sold Price and Number of Sales