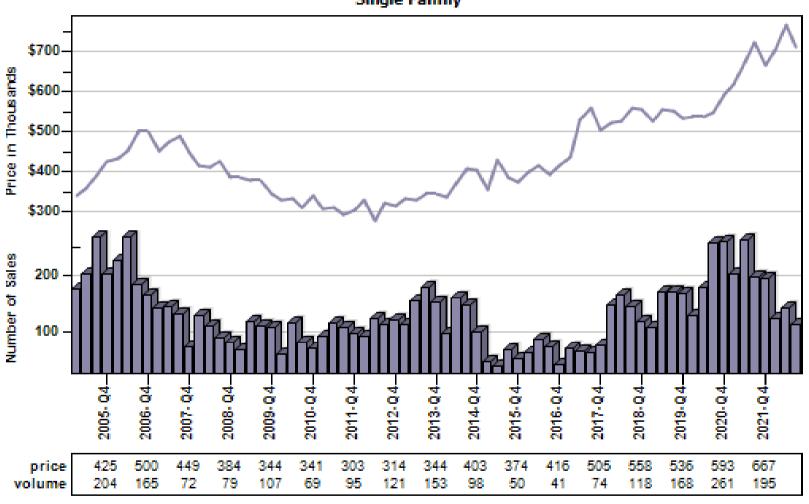

# Lake Oswego Regular & REO Average Sold Price and Number of Sales

#### Overall Average Sold Price and Number of Sales