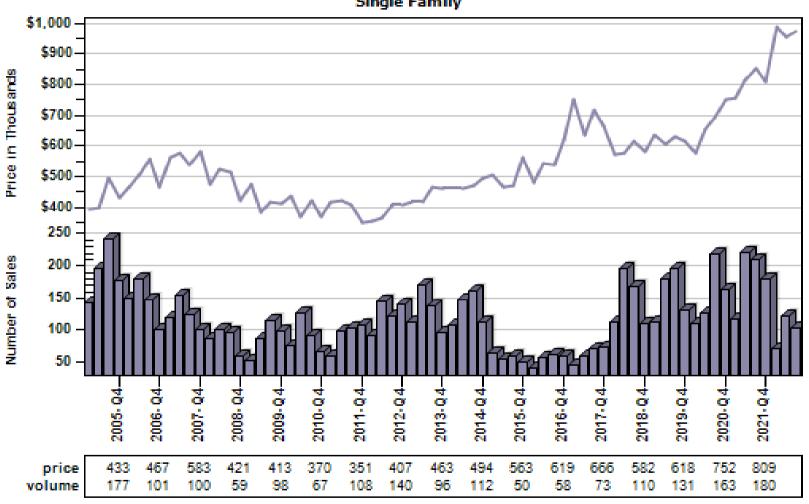

# Canby Regular & REO Average Sold Price and Number of Sales

# Clackamas Regular & REO Average Sold Price and Number of Sales