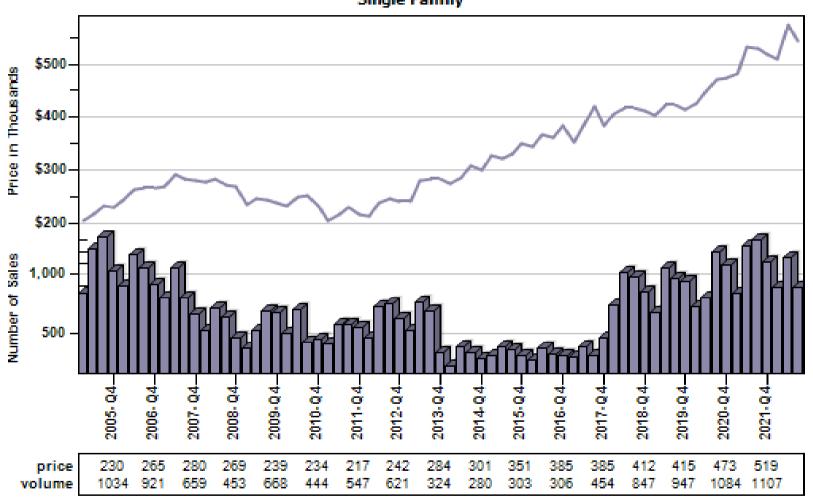

# Portland CBSA Median Single Family Price and Employment

### Median Single Family Price and Employment PORTLAND CBSA