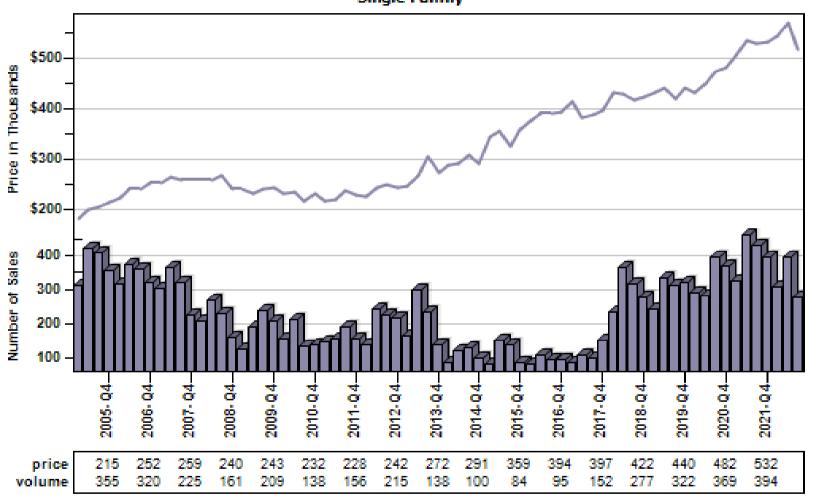

# SE Portland Regular & REO Average Sold Price and Number of Sales

# SW Portland Regular & REO Average Sold Price and Number of Sales