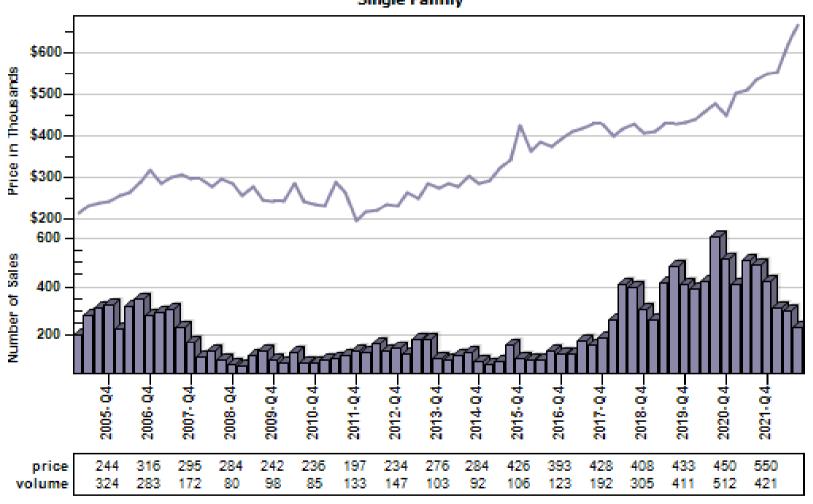

ds) Range

#### Regular Number of Sales by Price (in Thousands) Range



# Beaverton Regular & REO Average Sold Price and Number of Sales



# Boring Regular & REO Average Sold Price and Number of Sales

#### Overall Average Sold Price and Number of Sales



# Canby Regular & REO Average Sold Price and Number of Sales



# Clackamas Regular & REO Average Sold Price and Number of Sales



# Fairview Regular & REO Average Sold Price and Number of Sales



# Forest Grove Regular & REO Average Sold Price and Number of Sales



# Gladstone Regular & REO Average Sold Price and Number of Sales



# Gresham Regular & REO Average Sold Price and Number of Sales



# Happy Valley Regular & REO Average Sold Price and Number of Sales



# Hillsboro Regular & REO Average Sold Price and Number of Sales



# Lake Oswego Regular & REO Average Sold Price and Number of Sales

#### Overall Average Sold Price and Number of Sales



# Milwaukie Regular & REO Average Sold Price and Number of Sales



# N Portland Regular & REO Average Sold Price and Number of Sales



# NE Portland Regular & REO Average Sold Price and Number of Sales



# Portland Regular & REO Average Sold Price and Number of Sales



# Oregon City Regular & REO Average Sold Price and Number of Sales

#### Overall Average Sold Price and Number of Sales



# Pearl District Regular & REO Average Sold Price and Number of Sales

#### Overall Average Sold Price and Number of Sales



# Sandy Regular & REO Average Sold Price and Number of Sales



# SE Portland Regular & REO Average Sold Price and Number of Sales



# Sherwood Regular