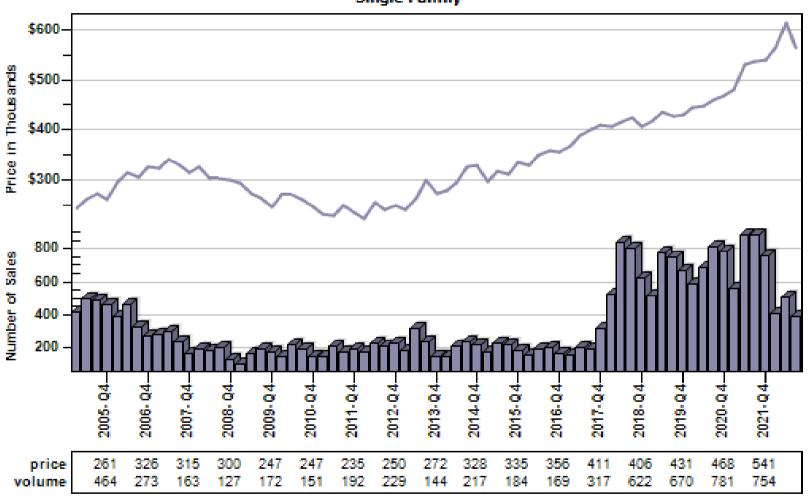

# Multnomah County Regular Average Sold Price and Number of Sales

#### Regular Average Sold Price and Number of Sales