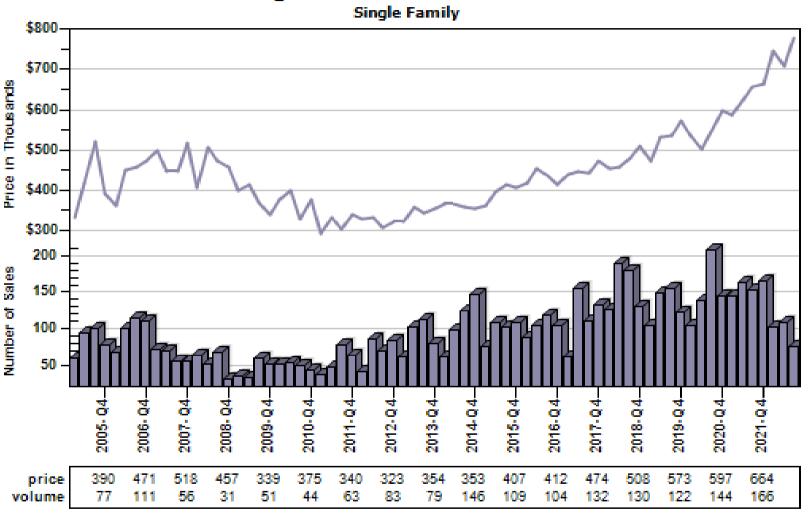

# Fairview Regular & REO Average Sold Price and Number of Sales

# Forest Grove Regular & REO Average Sold Price and Number of Sales