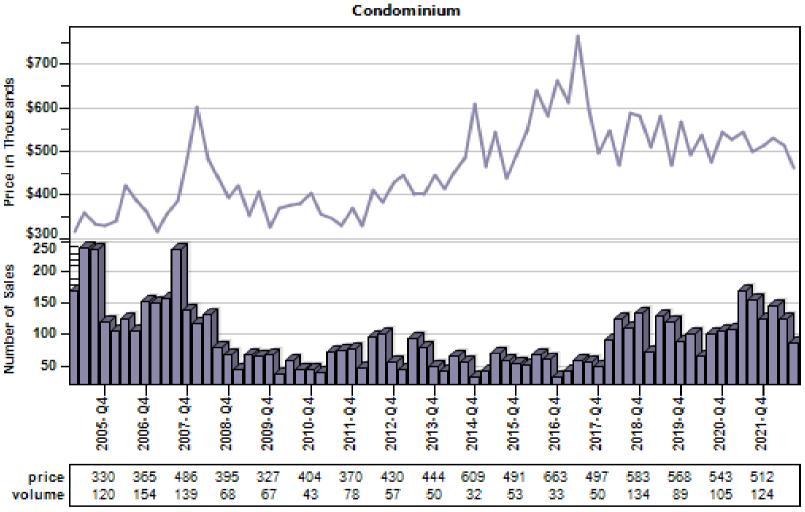

#### Multnomah County REO vs Regular Average Sold Price

#### REO vs Regular Average Sold Price