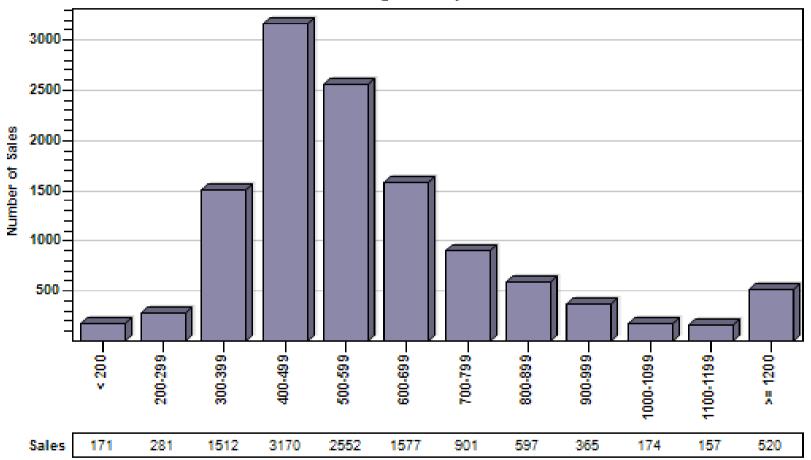

# Multnomah County Regular Number of Sales by Price (in Thousands) Range

#### Regular Number of Sales by Price (in Thousands) Range