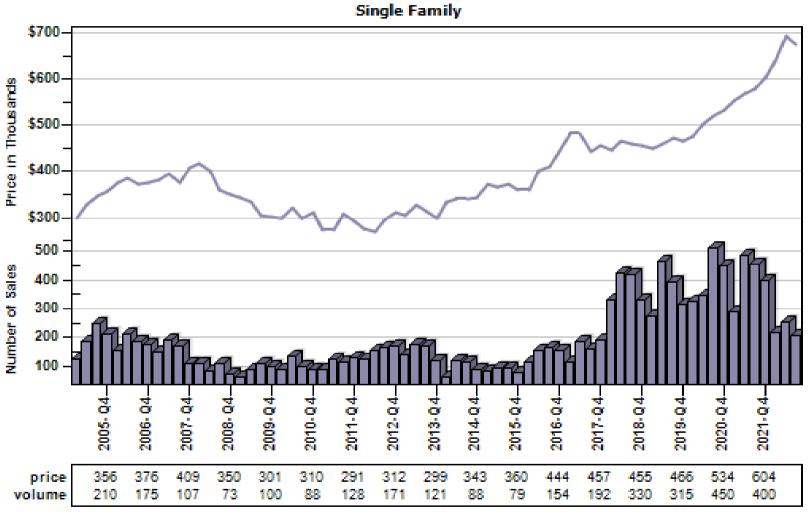

# Fairview Regular & REO Average Sold Price and Number of Sales

# Forest Grove Regular & REO Average Sold Price and Number of Sales