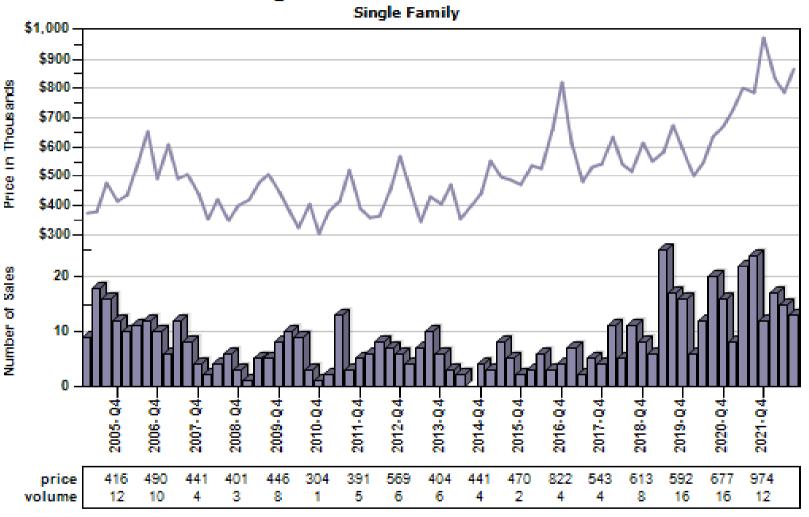

# Pearl District Regular & REO Average Sold Price and Number of Sales

#### Overall Average Sold Price and Number of Sales