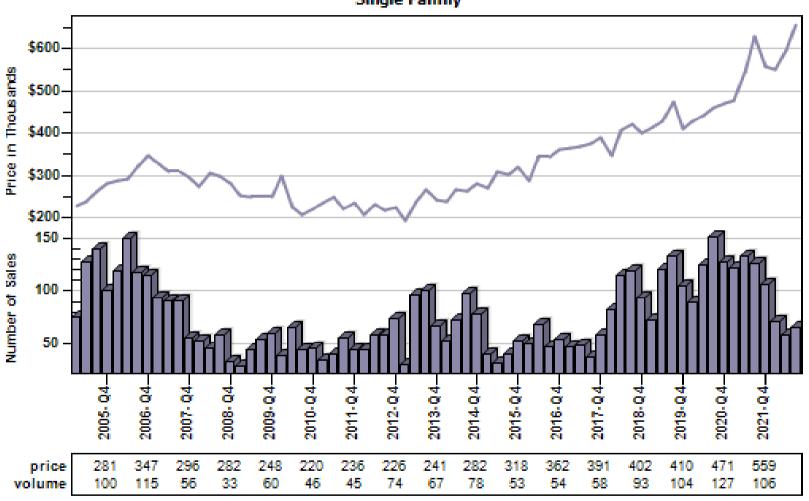

# Canby Regular & REO Average Sold Price and Number of Sales

# Clackamas Regular & REO Average Sold Price and Number of Sales