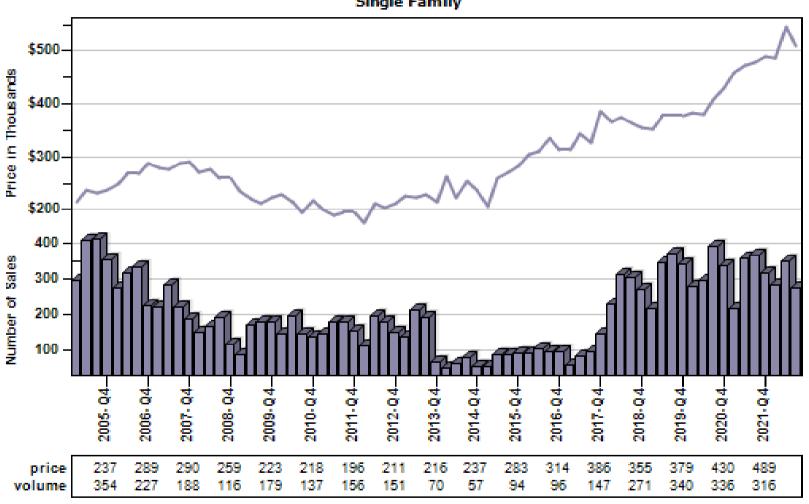

# Multnomah County Regular Average Sold Price and Number of Sales

#### Regular Average Sold Price and Number of Sales