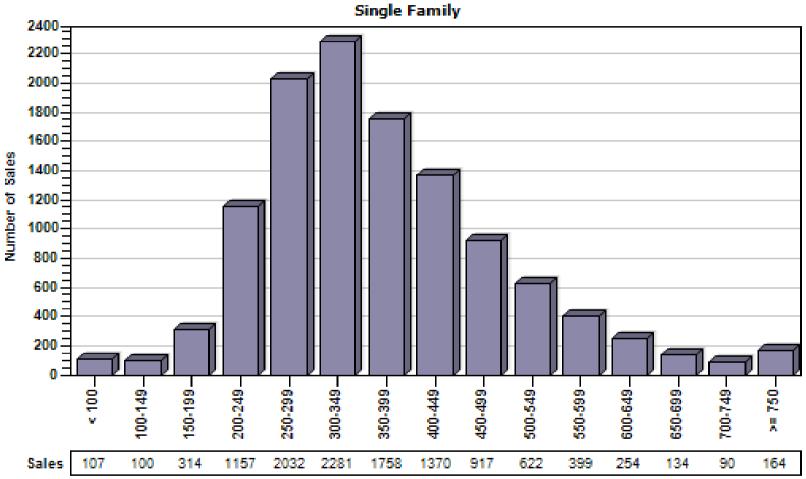

# Multnomah County Regular Sold Price In Thousands Distribution

#### Regular Sold Price In Thousands Distribution

Single Family

Price Range in Thousands