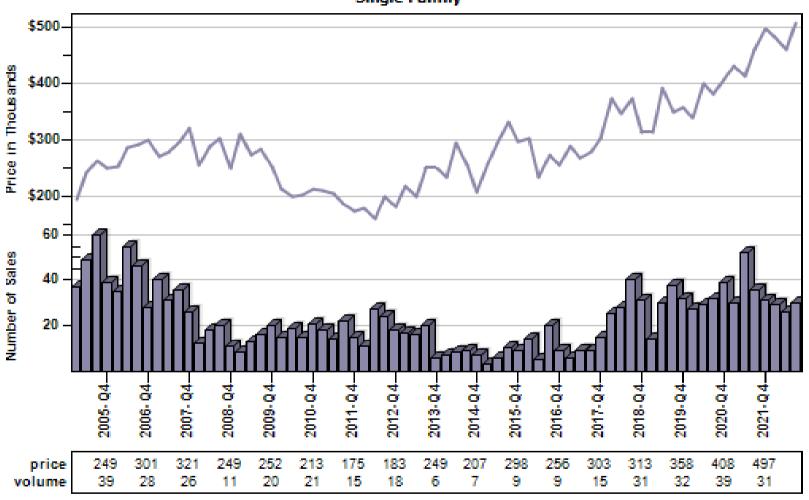

# Canby Regular & REO Average Sold Price and Number of Sales

# Clackamas Regular & REO Average Sold Price and Number of Sales