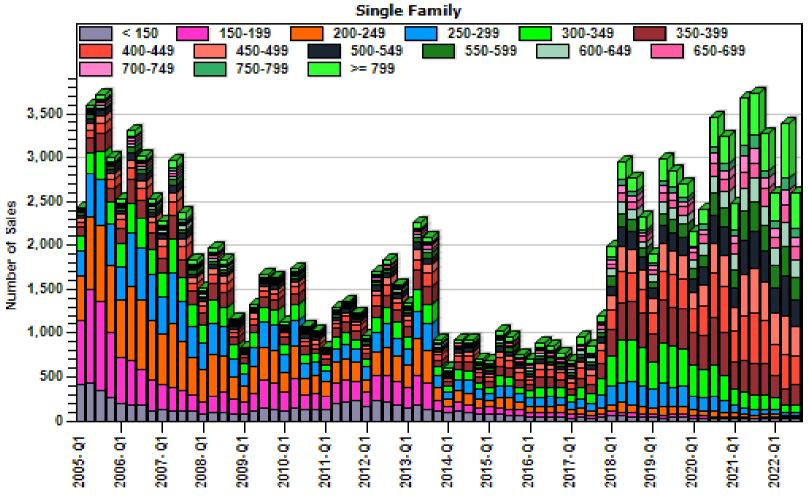

# Multnomah County Regular Number of Sales by Price (in Thousands) Range

#### Regular Number of Sales by Price (in Thousands) Range