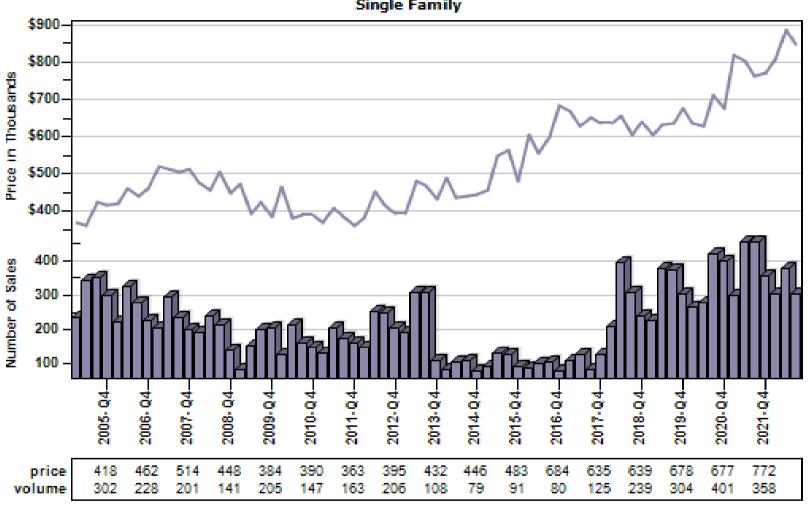

# Canby Regular & REO Average Sold Price and Number of Sales

# Clackamas Regular & REO Average Sold Price and Number of Sales