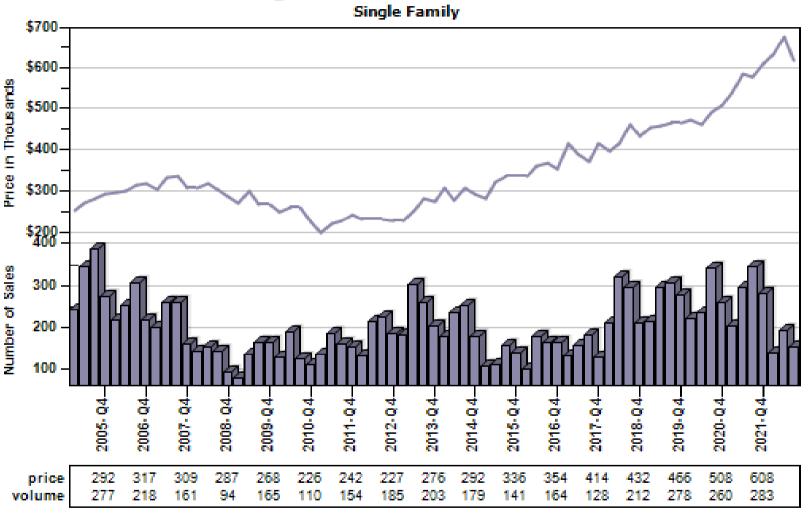

# Multnomah County Regular Average Sold Price and Number of Sales

#### Regular Average Sold Price and Number of Sales