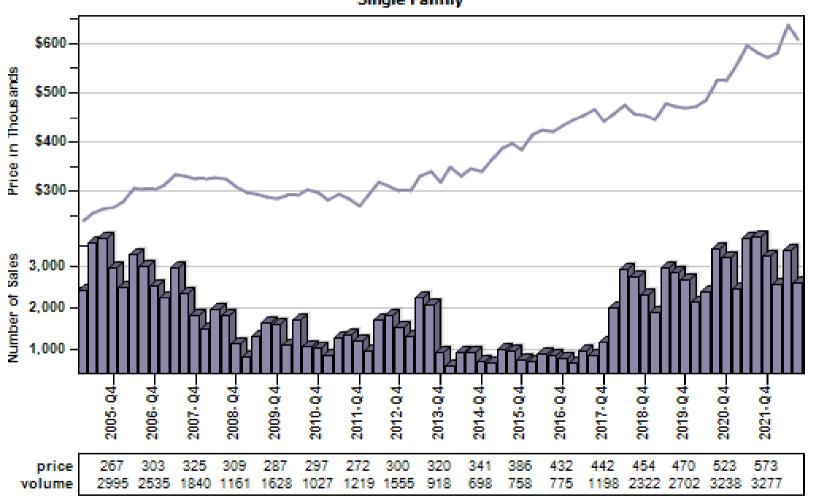

# Multnomah County Regular Average Sold Price and Number of Sales

#### Regular Average Sold Price and Number of Sales