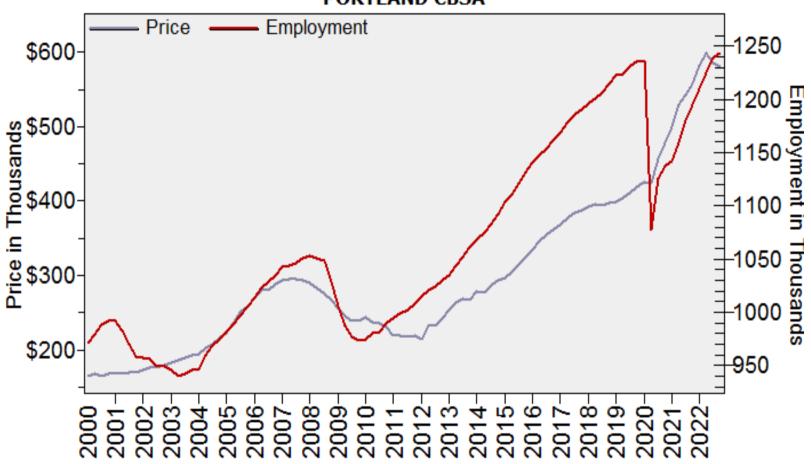

# Portland CBSA Median Single Family Price and Employment

### Median Single Family Price and Employment PORTLAND CBSA