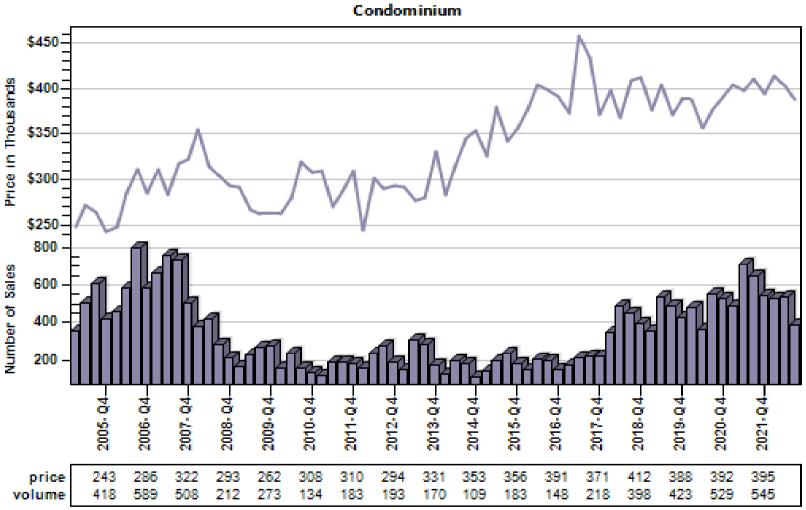

# Multnomah County Regular Average Sold Price and Number of Sales

#### Regular Average Sold Price and Number of Sales