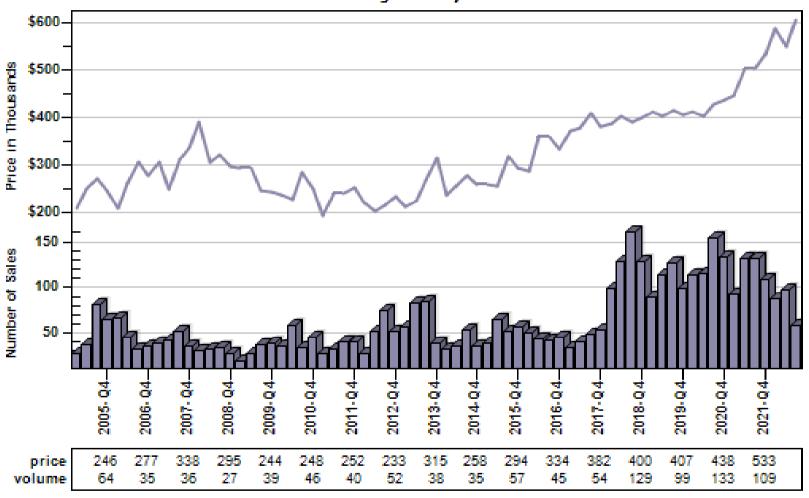

# Fairview Regular & REO Average Sold Price and Number of Sales

# Forest Grove Regular & REO Average Sold Price and Number of Sales

# Gladstone Regular & REO Average Sold Price and Number of Sales