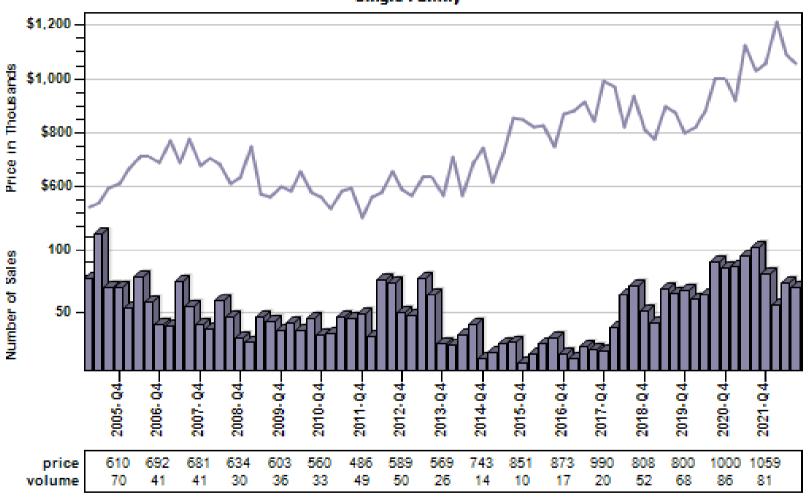

# Pearl District Regular & REO Average Sold Price and Number of Sales

#### Overall Average Sold Price and Number of Sales